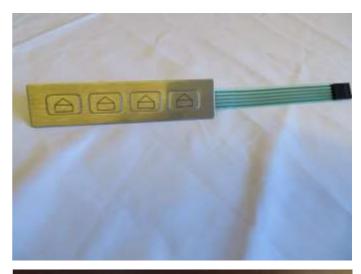

## **Rugged Interface Solutions**

Designed to last in harsh environments and deployed in hard wearing settings, The Membrane Keyboard Company Ltd delivers fully customised **Rugged Interface Solutions:** 

- **Custom Designed** •
- **Control Panels** .
- **Chassis+Control Panels**
- Indicator Panels •
- 19" Rack Control Panels .
- **Mixed Technologies** .
- Type Tested
- **Compliance Tested**
- Complete Supply Chain and Assembly Service .