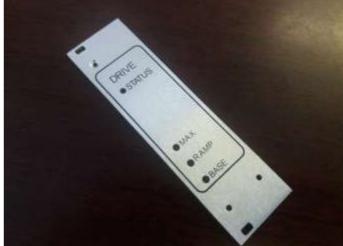

## **Rugged Interface Solutions**

Designed to last in harsh environments and deployed in hard wearing settings, The Membrane Keyboard Company Ltd delivers fully customised **Rugged Interface Solutions:** 

- **Custom Designed** •
- **Control Panels** .
- **Chassis+Control Panels**
- Indicator Panels •
- 19" Rack Control Panels .
- **Mixed Technologies** .
- Type Tested
- **Compliance Tested**
- Complete Supply Chain and Assembly Service .